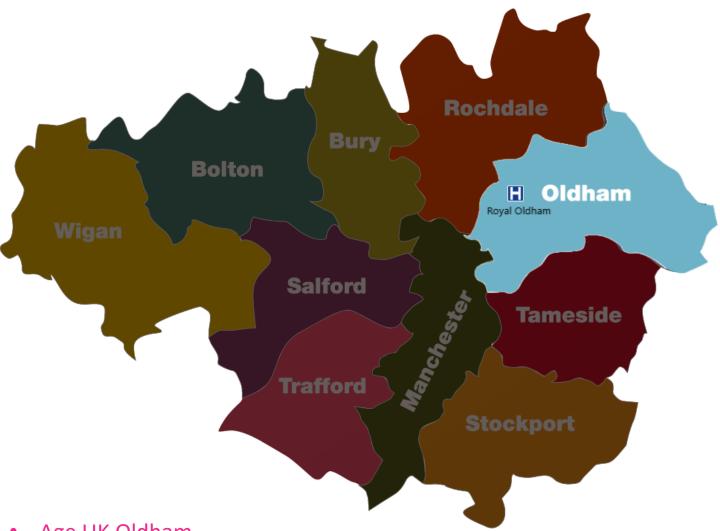

### <u>Annex 1.5: Oldham – provision</u>

Lead/coordinating agency for locality

Service embedded within discharge hub

Telephone/visit assessments

Prescription collection/support with medication plan

Minor equipment

Culturally appropriate support

Consistent referral process and criteria, and an organised way of passing patient details to service provider

- Age UK Oldham
- Manchester Care & Repair\*
- Tameside, Oldham & Glossop Mind

\*only within a 10-mile radius from NMGH!