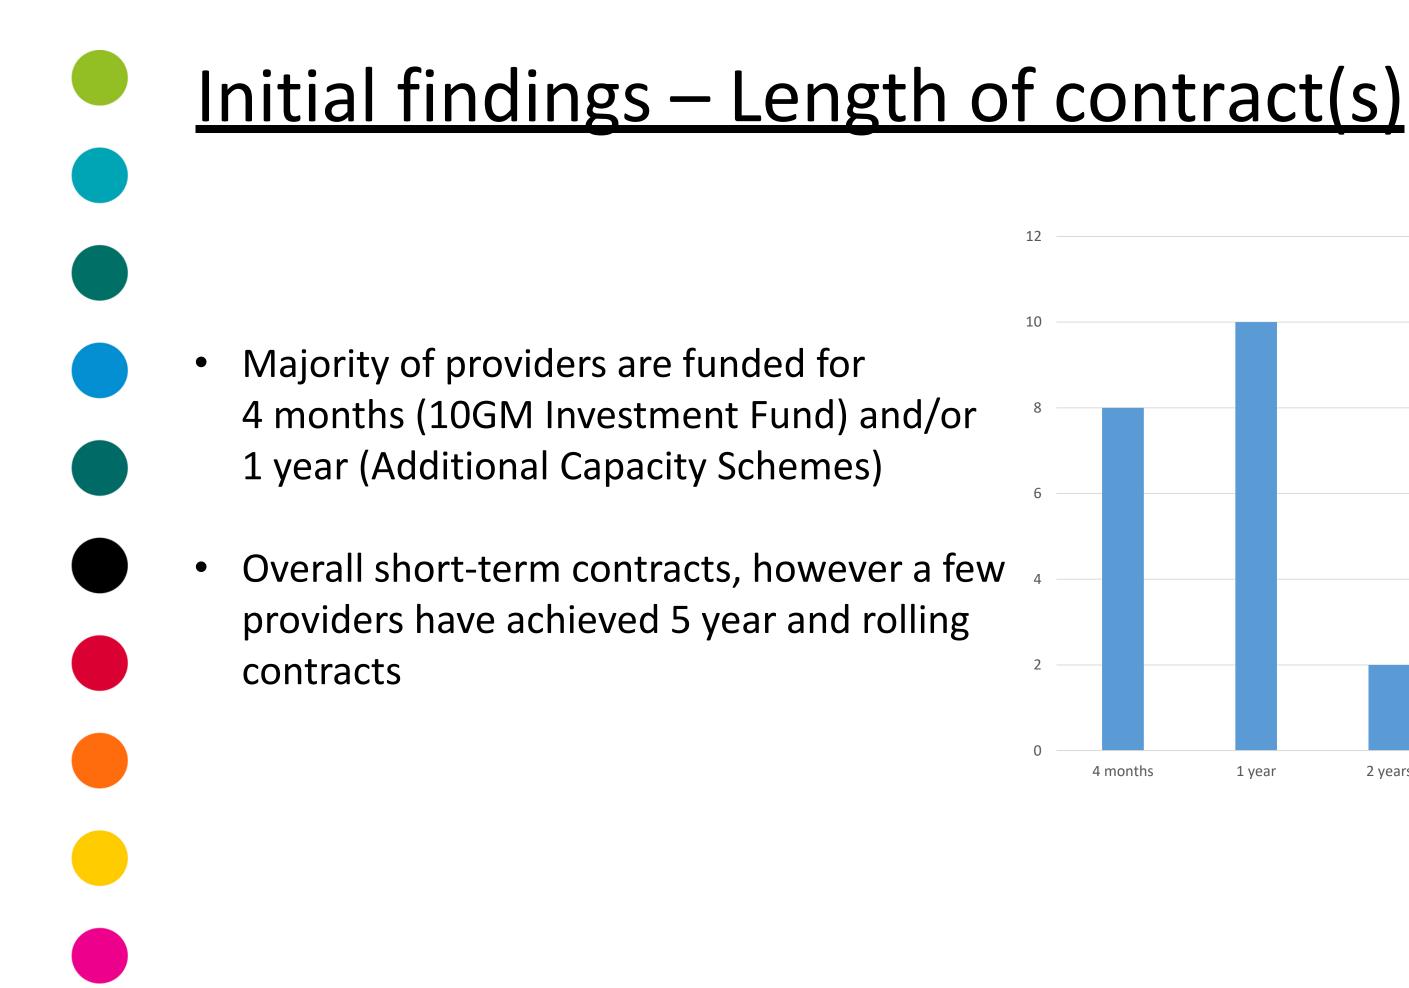

### <u>Initial findings – Operating hours</u>

- The majority of providers operate their services Monday-Friday 9:00-17:00
- Very little weekend provision lacksquare
- Providers operating shorter timescales only deliver ulleta few elements of the model

Tables with the detailed information for each locality can be found at the end of this presentation!

e.g. Salford: operating hours

| -      |         |         |         |   |      | -       |       |
|--------|---------|---------|---------|---|------|---------|-------|
|        |         |         |         |   |      |         |       |
|        |         |         |         |   |      |         |       |
| 1 year | 2 years | 3 years | 5 years | : | Ongo | oing/ro | lling |
| тусат  | z years | Jyears  | Jyears  |   | Unge | ///g/10 | шыğ   |