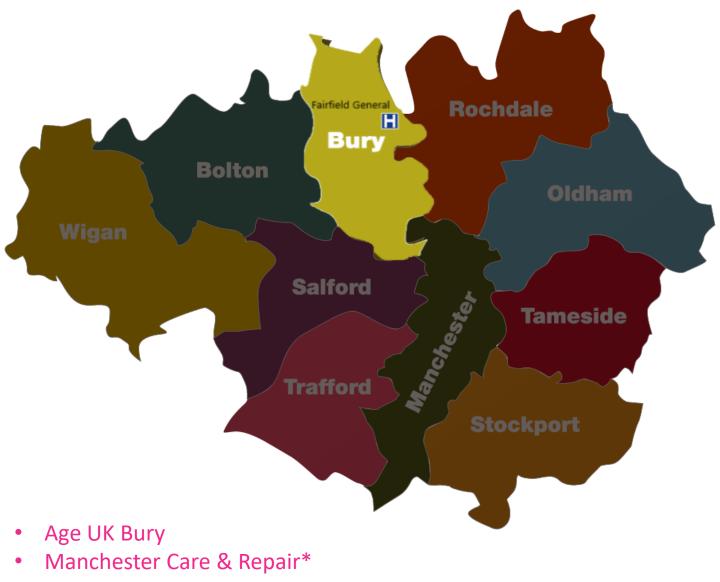

### <u>Annex 1.3: Bury – provision</u>

Lead/coordinating agency for locality

Service embedded within discharge hub

Telephone/visit assessments

Prescription collection/support with medication plan

Minor equipment

Culturally appropriate support

Consistent referral process and criteria, and an organised way of passing patient details to service provider

\*only within a 10-mile radius from NMGH!