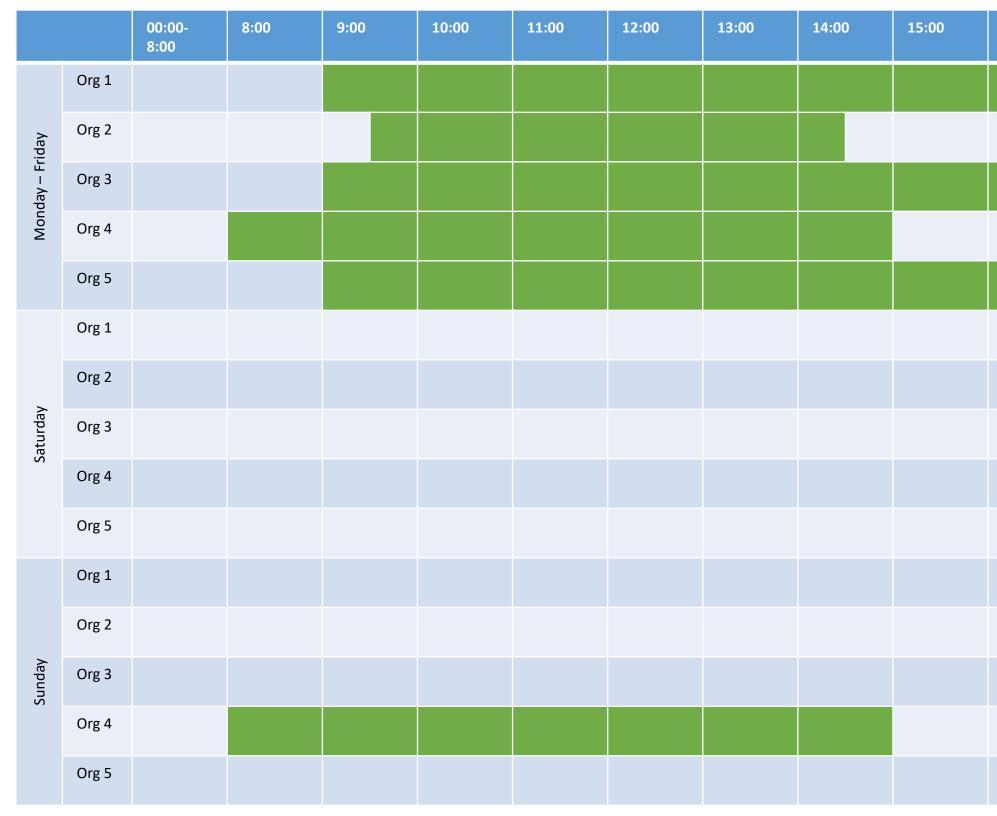

#### <u>Annex 2.11: Wigan – operating hours</u>

| 16:00 | 17:00 | 18:00 | 19:00 | 20:00 | 21:00 | 21:00-<br>00:00 |
|-------|-------|-------|-------|-------|-------|-----------------|
|       |       |       |       |       |       |                 |
|       |       |       |       |       |       |                 |
|       |       |       |       |       |       |                 |
|       |       |       |       |       |       |                 |
|       |       |       |       |       |       |                 |
|       |       |       |       |       |       |                 |
|       |       |       |       |       |       |                 |
|       |       |       |       |       |       |                 |
|       |       |       |       |       |       |                 |
|       |       |       |       |       |       |                 |
|       |       |       |       |       |       |                 |
|       |       |       |       |       |       |                 |
|       |       |       |       |       |       |                 |
|       |       |       |       |       |       |                 |
|       |       |       |       |       |       |                 |