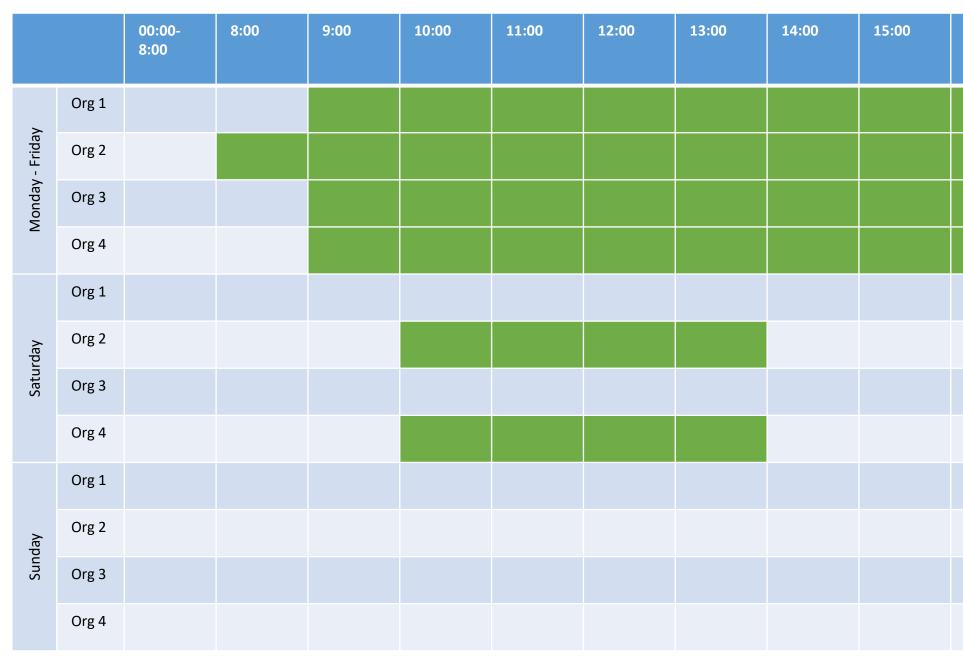

### <u>Annex 2.9: Tameside – operating hours</u>

| 16:00 | 17:00 | 18:00 | 19:00 | 20:00 | 21:00 | 21:00-<br>00:00 |
|-------|-------|-------|-------|-------|-------|-----------------|
|       |       |       |       |       |       |                 |
|       |       |       |       |       |       |                 |
|       |       |       |       |       |       |                 |
|       |       |       |       |       |       |                 |
|       |       |       |       |       |       |                 |
|       |       |       |       |       |       |                 |
|       |       |       |       |       |       |                 |
|       |       |       |       |       |       |                 |
|       |       |       |       |       |       |                 |
|       |       |       |       |       |       |                 |
|       |       |       |       |       |       |                 |
|       |       |       |       |       |       |                 |