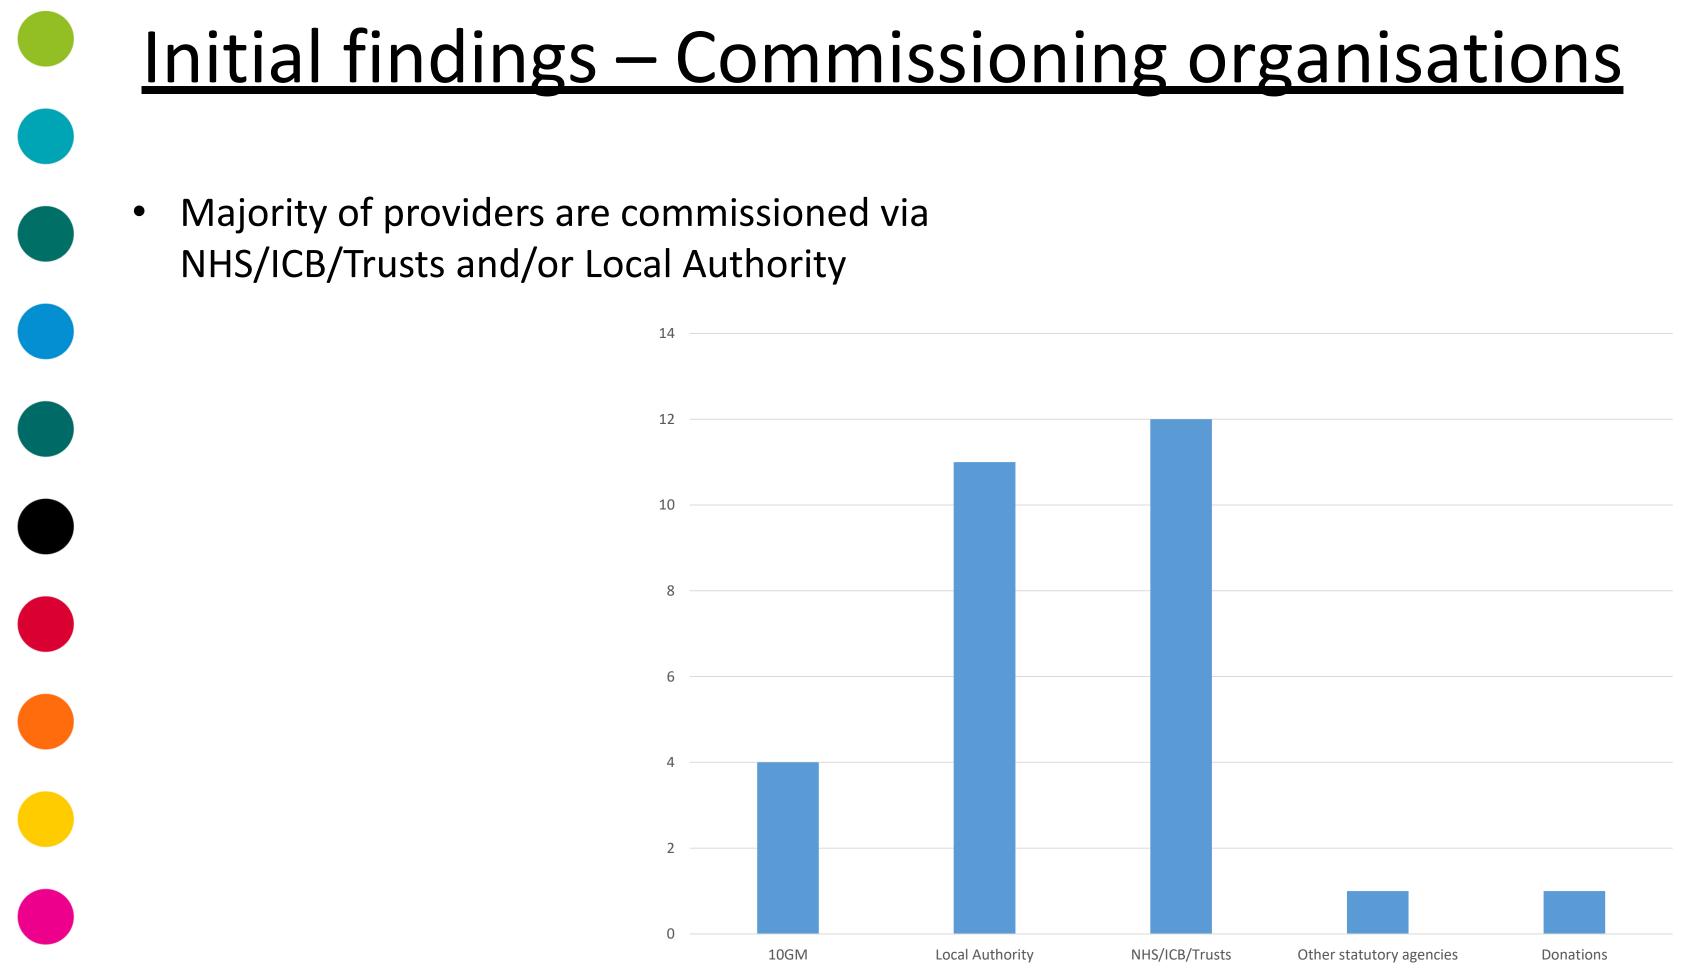

## Initial findings – Referral routes and criteria

- Most common referral routes are hospitals, primary and community health, social workers, carer/family or self
- Referrals can be made via dedicated telephone number or email address, or in-person for providers based within discharge hubs
- Most providers can only accept referrals from residents of the localities they've been commissioned by – this includes supporting the transition of residents in out-of-area hospitals back to their place of residence
- Majority of services aimed at 50+, however a small no. of providers can support 18+
- Most common eligibility criteria is patients living alone or with a carer.
- Culturally appropriate support available to the Chinese, LGBTQ+, African & Caribbean, and Jewish communities