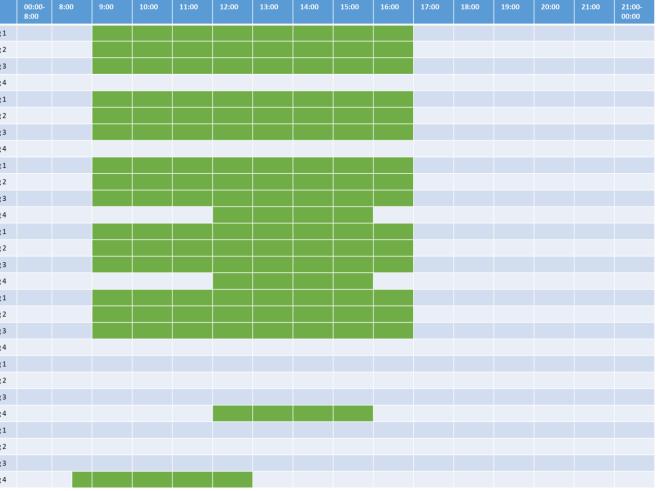

### <u>Initial findings – Operating hours</u>

- The majority of providers operate their services Monday-Friday 9:00-17:00
- Very little weekend provision lacksquare
- Providers operating shorter timescales only deliver ulleta few elements of the model

Tables with the detailed information for each locality can be found at the end of this presentation!

e.g. Salford: operating hours

| -      |         |         |         |   |      | -       |       |
|--------|---------|---------|---------|---|------|---------|-------|
|        |         |         |         |   |      |         |       |
|        |         |         |         |   |      |         |       |
| 1 year | 2 years | 3 years | 5 years | : | Ongo | oing/ro | lling |
| тусат  | z years | Jyears  | Jyears  |   | Unge | ///g/10 | шыğ   |